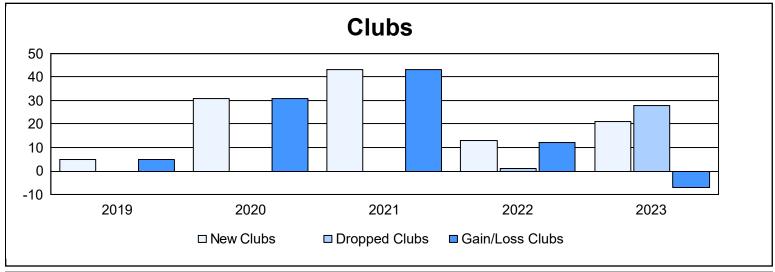

District 325 I As of June 2023 Cumulative

| Year      | New<br>Clubs | Dropped<br>Clubs | Gain/<br>Loss<br>Clubs | New<br>Members | Charter<br>Members | Reinstate<br>Members | Transfer<br>Members | Total<br>Member<br>Added | Total<br>Members<br>Dropped | Gain/<br>Loss<br>Members |
|-----------|--------------|------------------|------------------------|----------------|--------------------|----------------------|---------------------|--------------------------|-----------------------------|--------------------------|
| 2018-2019 | 5            | 0                | 5                      | 149            | 152                | 5                    | 4                   | 310                      | 447                         | -137                     |
| 2019-2020 | 31           | 0                | 31                     | 202            | 693                | 8                    | 5                   | 908                      | 460                         | 448                      |
| 2020-2021 | 43           | 0                | 43                     | 778            | 1,185              | 34                   | 15                  | 2,012                    | 564                         | 1,448                    |
| 2021-2022 | 13           | 1                | 12                     | 359            | 412                | 31                   | 20                  | 822                      | 1,686                       | -864                     |
| 2022-2023 | 21           | 28               | -7                     | 389            | 495                | 39                   | 5                   | 928                      | 1,005                       | -77                      |
| Average   | 23           | 6                | 17                     | 375            | 587                | 23                   | 10                  | 996                      | 832                         | 164                      |